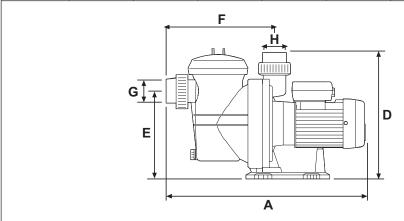

| DIMENSIONS (mm) |     |       |     |     |     |     |    |    |                 |  |
|-----------------|-----|-------|-----|-----|-----|-----|----|----|-----------------|--|
| Туре            | Α   | В     | С   | D   | E   | F   | G  | Н  | Net Weight (kg) |  |
| W500            |     |       |     |     |     |     |    |    | 7.4             |  |
| W750            | 475 | 311.5 | 212 | 301 | 210 | 257 | 50 | 50 | 7.7             |  |
| W1000           |     |       |     |     |     |     |    |    | 8.4             |  |