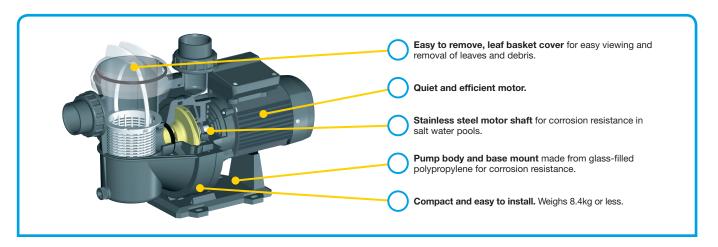

## WHY CHOOSE THE Davey Whisper™ pool and solar pump?

Ideal for small pools, above ground pools and solar pool heating applications

- Compact dimensions
  - perfect for tight spaces
- Designed for durability and long life using corrosion resistant, UV stabilised materials
- High quality, reliable pump with low power usage
- Clear leaf basket lid designed for easy access and inspection of filtered debris
- Built in thermal overload protection, protects motor from low voltage or jammed pump
- Barrel union connections for easy pump installation
- Includes integrated check valve in the discharge