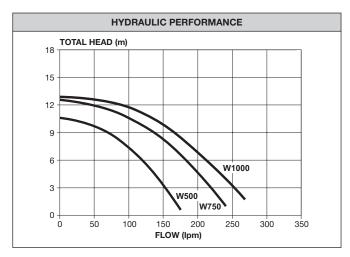

### Whisper<sup>™</sup> Pool and Solar Pump

| ELECTRICAL DATA          |                          |         |     |  |  |  |  |  |
|--------------------------|--------------------------|---------|-----|--|--|--|--|--|
| Model                    | 500                      | 500 750 |     |  |  |  |  |  |
| Voltage (V)              | 220-250                  |         |     |  |  |  |  |  |
| Supply Frequency / Phase | 50Hz / 1                 |         |     |  |  |  |  |  |
| Run Current (A)          | 1.9                      | 2.7     | 3.5 |  |  |  |  |  |
| Motor Input Power (W)    | 450                      | 650     | 850 |  |  |  |  |  |
| Motor Output Power (W)   | 250                      | 370     | 750 |  |  |  |  |  |
| RPM                      | 2900                     |         |     |  |  |  |  |  |
| Enclosure Class          | IPX5                     |         |     |  |  |  |  |  |
| Insulation Class         | F                        |         |     |  |  |  |  |  |
| Approval No.             | SGSEA / 120914 or SGS555 |         |     |  |  |  |  |  |