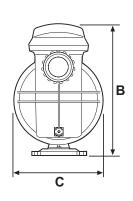

| DIMENSIONS (mm) |     |       |     |     |     |     |    |    |                 |  |
|-----------------|-----|-------|-----|-----|-----|-----|----|----|-----------------|--|
| Туре            | Α   | В     | С   | D   | E   | F   | G  | Н  | Net Weight (kg) |  |
| W500            |     |       |     |     |     |     |    |    | 7.4             |  |
| W750            | 475 | 311.5 | 212 | 301 | 210 | 257 | 50 | 50 | 7.7             |  |
| W1000           |     |       |     |     |     |     |    |    | 8.4             |  |