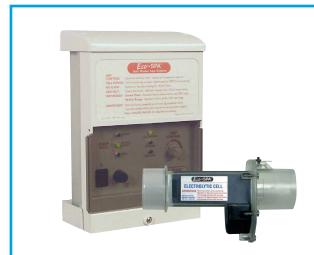

# **Eco**Spa®

### Salt Water Spa Pool Brominator

Automatic adjustment of sanitiser level in your spa utilising advanced ORP monitoring and control.

### Davey EcoSpa has many benefits

- · Simple to operate
- Includes Safety Flow Sensor
- Suitable for all spa surfaces
- Efficient and economical spa sanitising system power consumption only 40 watts when cell is operating!
- No handling or storing of chlorine or bromine
- Environmentally friendly salt is a natural product
- Fully automatic, safe and simple to use
- Non irritating to skin and eyes
- Mild salt water has therapeutic benefits
- Reliable ORP control of sanitiser level
- Compatible with Ozomatic Spa Ozone Systems
- Advanced electronic control with LED indicators
- High Flow rate Reverse Polarity Electrolytic Cell
- · Compact design
- Quality UV stabilised rust and weatherproof cabinet
- Salt level and ORP indicators
- Long life components with virtually maintenance-free operation