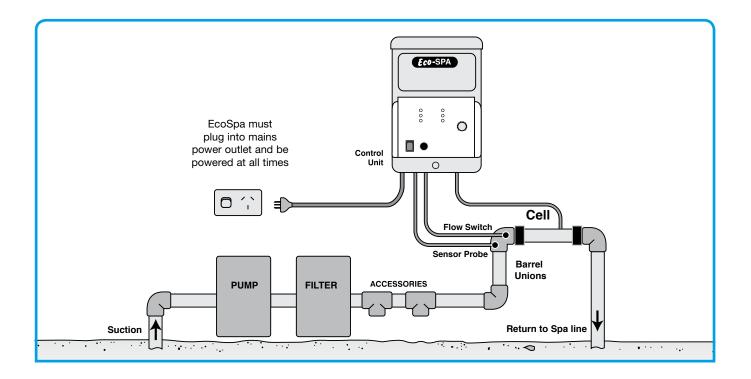

# WHY CHOOSE THE Davey EcoSpa Salt Water Brominator?

EcoSpa takes the worry out of sanitising your spa by enabling you to choose the level of sanitiser you desire, constantly monitoring and maintaining the level thereafter regardless of how often the spa is used\*. EcoSpa is simple to install on new or existing spas, in ground or portable.

#### **The Process**

EcoSpa Systems comprise an Intelligent ORP Controlled Power Supply to operate a virtually maintenance free High Quality Reverse Polarity Electrode. EcoSpa utilises extremely low levels of common salt at a minimum level of 2500ppm (only 5kg per 2000 litres of water). This mild salt water in conjunction with a small amount of EcoSpa Activator enables the water to be electrolysed using a safe and advanced electronic process to sanitise the water in your spa.

#### What is ORP Control?

ORP refers to Oxidation Reduction Potential. In these systems an ORP probe monitors the sanitiser level in the spa and automatically adjusts the bromine gas output to maintain an ideal sanitisation level.