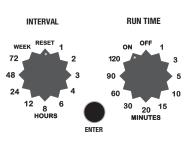

# PROGRAMMING CONTROLS

The Low Pressure Tap Timer is programmed using three individual controls. The **LEFT** dial can be turned to select the INTERVAL of watering. This is how frequently you want to water. The **RIGHT** dial can be turned to select the **RUN TIME**, this is how long you want the Tap Timer to run for.

The **ENTER** button performs two tasks:

- 1. Press the ENTER button to confirm your selections, activating the watering operation. You must hold the **ENTER** button for 3 seconds and the LED will flash
- 2. ENTER can be pressed again after confirming INTERVAL and RUN TIME and to move the watering START TIME forwards by 1 hour to delay it

#### 3. CONFIRM THE WATERING OPERATION

Once you have made your selections, press and hold the **ENTER** button for 3 seconds until you see the LED light appear solid. This will now have confirmed the watering operation.