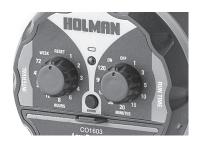

# PROGRAMMING CONTROLS

The Low Pressure Tap Timer is programmed using three individual controls. The **LEFT** dial can be turned to select the INTERVAL of watering. This is how frequently you want to water. The **RIGHT** dial can be turned to select the **RUN TIME**, this is how long you want the Tap Timer to run for.

# **SET AUTOMATIC WATERING**

1. SET THE WATERING INTERVAL

You can adjust the frequency of watering (INTERVAL) from 1 hour to 7 days.

To select the frequency, turn the INTERVAL dial and select the desired time.

# SET AUTOMATIC WATERING CONT.

2. SET THE WATERING RUN TIME

You can adjust the duration of watering (RUN TIME) from 1 to 120 minutes.

To select the duration of watering, turn the **RUN TIME** dial from **OFF** to the desired minutes.