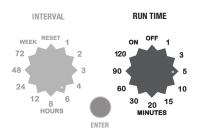

# PROGRAMMING CONTROLS

The Low Pressure Tap Timer is programmed using three individual controls. The **LEFT** dial can be turned to select the INTERVAL of watering. This is how frequently you want to water. The **RIGHT** dial can be turned to select the **RUN TIME**, this is how long you want the Tap Timer to run for.

# **SET AUTOMATIC WATERING**

1. SET THE WATERING INTERVAL

You can adjust the frequency of watering (INTERVAL) from 1 hour to 7 days.

To select the frequency, turn the INTERVAL dial and select the desired time.

# SET AUTOMATIC WATERING CONT.

2. SET THE WATERING RUN TIME

You can adjust the duration of watering (RUN TIME) from 1 to 120 minutes.

To select the duration of watering, turn the **RUN TIME** dial from **OFF** to the desired minutes.