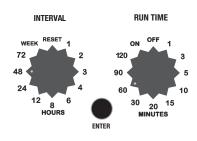

# PROGRAMMING CONTROLS

The Low Pressure Tap Timer is programmed using three individual controls. The **LEFT** dial can be turned to select the INTERVAL of watering. This is how frequently you want to water. The **RIGHT** dial can be turned to select the **RUN TIME**, this is how long you want the Tap Timer to run for.

The **ENTER** button performs two tasks:

- 1. Press the ENTER button to confirm your selections, activating the watering operation. You must hold the **ENTER** button for 3 seconds and the LED will flash
- 2. ENTER can be pressed again after confirming INTERVAL and RUN TIME and to move the watering START TIME forwards by 1 hour to delay it

#### 3. CONFIRM THE WATERING OPERATION

Once you have made your selections, press and hold the **ENTER** button for 3 seconds until you see the LED light appear solid. This will now have confirmed the watering operation.