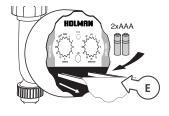

# **BATTERY INSTALLATION**

Hold the Tap Timer with the **BATTERY COMPARTMENT** facing you

Remove the **BATTERY COMPARTMENT** cover and the battery tray

- 1. Insert 2 x AAA alkaline batteries
- 2. Insert the battery tray and replace the **BATTERY COMPARTMENT** cover. Ensure the battery compartment stays dry