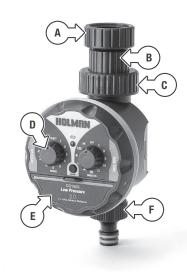

# **GLOSSARY**

- A. UNIVERSAL TAP ADAPTOR
- B. TAP CONNECTION
- C. UNION NUT
- D. CONTROL DIALS
- **E. BATTERY COMPARTMENT**
- **SNAP-ON HOSE CONNECTION**

### INSTALLATION

Make sure the filter (washer) is in place, then screw the Low Pressure Tap Timer to the tap with the UNIVERSAL TAP ADAPTOR end, turn it clockwise (hand tighten only). Connect the SNAP-ON HOSE CONNECTION end to your garden hose or system.