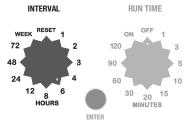

# PROGRAMMING CONTROLS

The Low Pressure Tap Timer is programmed using three individual controls. The **LEFT** dial can be turned to select the INTERVAL of watering. This is how frequently you want to water. The **RIGHT** dial can be turned to select the **RUN TIME**, this is how long you want the Tap Timer to run for.

# **SET AUTOMATIC WATERING**

1. SET THE WATERING INTERVAL

You can adjust the frequency of watering (INTERVAL) from 1 hour to 7 days.

To select the frequency, turn the INTERVAL dial and select the desired time.

# SET AUTOMATIC WATERING CONT.

2. SET THE WATERING RUN TIME

You can adjust the duration of watering (RUN TIME) from 1 to 120 minutes.

To select the duration of watering, turn the **RUN TIME** dial from **OFF** to the desired minutes.