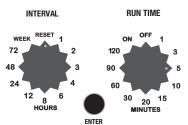

# PROGRAMMING CONTROLS

The Low Pressure Tap Timer is programmed using three individual controls. The **LEFT** dial can be turned to select the INTERVAL of watering. This is how frequently you want to water. The **RIGHT** dial can be turned to select the **RUN TIME**, this is how long you want the Tap Timer to run for.

# **SET AUTOMATIC WATERING**

1. SET THE WATERING INTERVAL

You can adjust the frequency of watering (INTERVAL) from 1 hour to 7 days.

To select the frequency, turn the INTERVAL dial and select the desired time.

# SET AUTOMATIC WATERING CONT.

2. SET THE WATERING RUN TIME

You can adjust the duration of watering (RUN TIME) from 1 to 120 minutes.

To select the duration of watering, turn the **RUN TIME** dial from **OFF** to the desired minutes.

# **TECHNICAL DATA**

**PRODUCT: Low Pressure Tap Timer** PRODUCT CODE: CO1603

MAXIMUM WATER PRESSURE: 600 kPa BATTERY: Use 2 x AAA ALKALINE batteries

FLUID: Only use cold water with NO added chemicals

FREQUENCY OPTIONS: Every 1 hrs, 2 hrs, 3 hrs, 4 hrs, 6 hrs, 8 hrs, 12 hrs, 24 hrs, 48 hrs, 72 hrs, Week, Reset

RUN TIME OPTIONS: 1, 3, 5, 10, 15, 20, 30, 60, 90, 120, 0N, 0FF

WARNINGS: Do not use this device without the appropriate filter

Every 4 seconds the LED will flash to confirm the battery is working. If the LED flashes any quicker, please replace the batteries