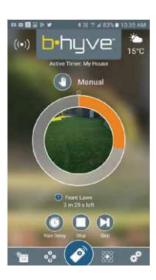

#### SCREENSHOTS OF THE B-HYVE APPLICATION

Home screen: Current temperature and next watering

Manual water: Added photo and time left to irrigate

Calendar: Watering days for the next month

Result of irrigation showing: Starting moisture level, irrigation, rainfall, evaporation equalling net moisture in root zone