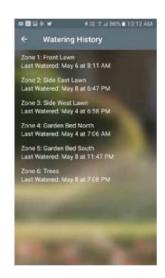

#### FEATURES AND BENEFITS

- · 4 programs
- · 4 start times per program
- 1-240 minute run time per station
- · Selective days to water or odd/even and interval selection up to 32 days
- · Seasonal adjustment 10% 200% per program
- Rain delay 1 32 days
- · Will operate with or without Wi-Fi connectivity
- · Indoor/Outdoor lockable cabinet
- · Built in fault detection and surge protection
- · Swing panel for easy access to wiring terminal
- · Knock-outs for 13, 20 and 25mm conduit for station wires
- · Integrated catch cup application allows up to 50% water savings
- · Watering history reports
- · Program stored in non-volatile memory and is not lost if timer loses power
- · Up to 5 users allowed for remote access ideal for maintenance and outside programming

Smart watering: Set per zone to save water

Watering history: Overview per day

Note: For use in cold water irrigation systems only, for all other applications please consult HR Products Images are a guide only and may not represent final product