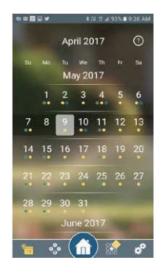

#### SCREENSHOTS OF THE B-HYVE APPLICATION

Home screen: Current temperature and next watering

Manual water: Added photo and time left to irrigate

Calendar: Watering days for the next month

Result of irrigation showing: Starting moisture level, irrigation, rainfall, evaporation equalling net moisture in root zone