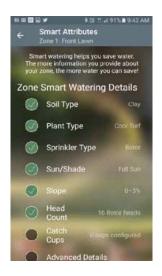

#### SMART WATERING CAPABILITIES TO CONSERVE WATER - WIFI

- · Controller smart watering setting, acts as a rain delay based on forecast with standard controller station programming
- · Must be connected to home network for Smart Watering
- Smart watering by station, allows user to set irrigation condition for each station plant type
- · Wi-Fi functional Android, iOS mobile platform > no charge
- · Programmable from mobile application or at the timer
- WeatherSense™ technology that provides smart watering based on site conditions such as slope, soil type, sun/shade, historical ET and live weather feeds
- · Smart watering restrictions based on odd/even or selective days

#### SCREENSHOTS OF THE B-HYVE APPLICATION

Home screen: Current temperature and next watering

Manual water: Added photo and time left to irrigate

Calendar: Watering days for the next month

Result of irrigation showing: Starting moisture level, irrigation, rainfall, evaporation equalling net moisture in root zone

Smart watering: Set per zone to save water

Watering history: Overview per day

Note: For use in cold water irrigation systems only, for all other applications please consult HR Products Images are a guide only and may not represent final product