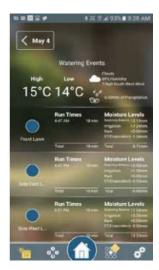

#### SCREENSHOTS OF THE B-HYVE APPLICATION

Home screen: Current temperature and next watering

Manual water: Added photo and time left to irrigate

Calendar: Watering days for the next month

Result of irrigation showing: Starting moisture level, irrigation, rainfall, evaporation equalling net moisture in root zone

Smart watering: Set per zone to save water

Watering history: Overview per day

Note: For use in cold water irrigation systems only, for all other applications please consult HR Products Images are a guide only and may not represent final product