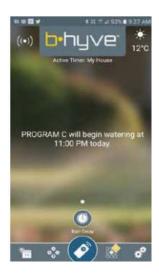

#### SCREENSHOTS OF THE B-HYVE APPLICATION

Home screen: Current temperature and next watering

Manual water: Added photo and time left to irrigate

Calendar: Watering days for the next month

Result of irrigation showing: Starting moisture level, irrigation, rainfall, evaporation equalling net moisture in root zone