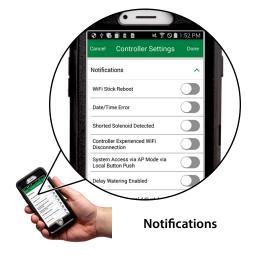

# **Advanced App Design**

- Simple to use app, provides homeowners with the access they need and desire
- Professional features allow for easy multi-site management for contractors
- Built-in notifications provide troubleshooting access, simplifies service calls, and warns when freezing conditions are expected