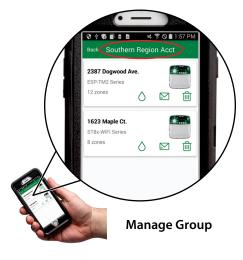

## Simple multi-site management

- Designed for contractors who manage multiple controllers and sites
- Quickly group controllers by geography, sub-division, street or another process your company uses
- Increases Technician efficiency and simplifies service calls and/ or winterizations