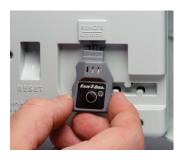

#### Simple Plug and Play Design

- Designed to work with controllers you already understand and install
- To upgrade existing controllers, simply plug the LNK WiFi Module into the accessory port and open the app
- Operates like a remote onsite and provides complete access to the irrigation system while offsite

Install Module