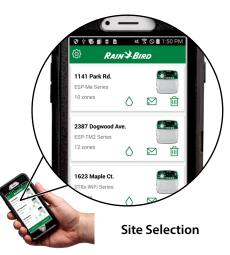

## Simple multi-site management

- Designed for contractors who manage multiple controllers and sites
- Quickly group controllers by geography, sub-division, street or another process your company uses
- Increases Technician efficiency and simplifies service calls and/ or winterizations