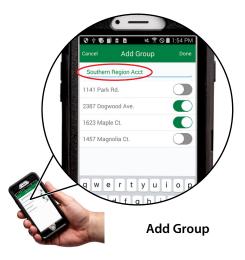

## Simple multi-site management

- Designed for contractors who manage multiple controllers and sites
- Quickly group controllers by geography, sub-division, street or another process your company uses
- Increases Technician efficiency and simplifies service calls and/ or winterizations