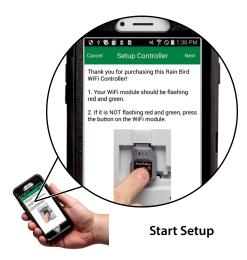

# **Advanced App Design**

- Simple to use app, provides homeowners with the access they need and desire
- Professional features allow for easy multi-site management for contractors
- Built-in notifications provide troubleshooting access, simplifies service calls, and warns when freezing conditions are expected