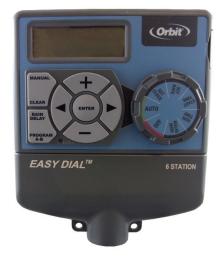

### **DIAL CONTROLLER**

Orbit Easy Dial controller is designed for use in home watering systems, large dial and display for easy programming and reading of station settings. Indoor mount available in 6 stations.

#### **FEATURES**

- Irrigation controller operation 24vac electric solenoid valves
- 2 programs A & B
- Up to 6 stations plus master valve / pump start
- Water times from 1 minute up to 240 minutes
- Up to 8 daily start times per day
- Rain delay settings 24, 48 and 72 hours
- Independent dual watering programs which are days of week, watering interval and odd / even days
- · Easy push in terminals for wire connections
- Rain sensor connection with bypass